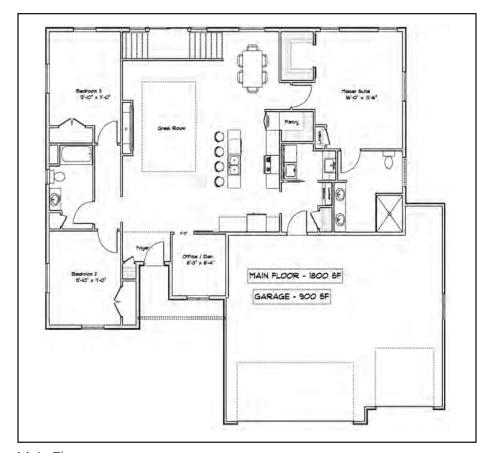

## The Fraser COLLECTION

Main Floor: 1,800 sq. ft. Lower Level: 1,290 sq. ft. finished

- 5 bedrooms
- 3 full baths
- 3 car attached garage
- Home office
- Large kitchen island
- Tray ceilings
- Walk in pantry
- Main level laundry room
- Large rec room on lower level

Main Floor

Lower Level

- **(** (319) 538-2989
- ✓ Info@PRKWilliams.com
- PRKWilliams.com