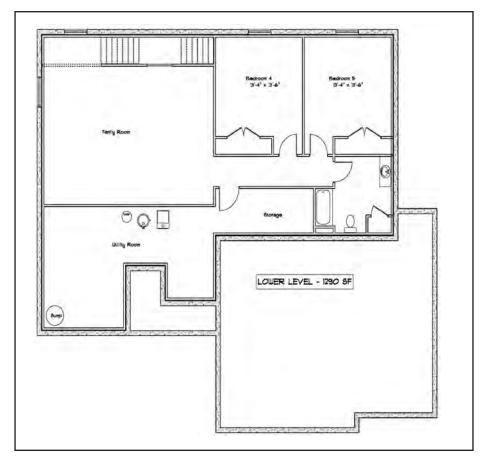

## The Fraser COLLECTION

Main Floor: 1,800 sq. ft. Lower Level: 1,290 sq. ft. finished

- 5 bedrooms
- 3 full baths
- 3 car attached garage
- Home office
- Large kitchen island
- Tray ceilings
- Walk in pantry
- Main level laundry room
- Large rec room on lower level

Main Floor

Lower Level

- **(** (319) 538-2989
- ✓ Info@PRKWilliams.com
- PRKWilliams.com