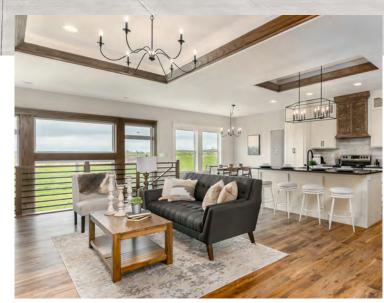

This spacious, award-winning, single-family home boasts quality craftsmanship and modern design. The collection includes quartz countertops throughout the home, coupled with 10' tray ceilings and a beautiful main level fireplace. In addition, the primary suite includes a large walk-in closet, custom tiled shower and soaking tub. The three car attached garage, with an extra deep third stall, offers ample additional storage. A mid-level walk-out door provides access to a beautiful patio.