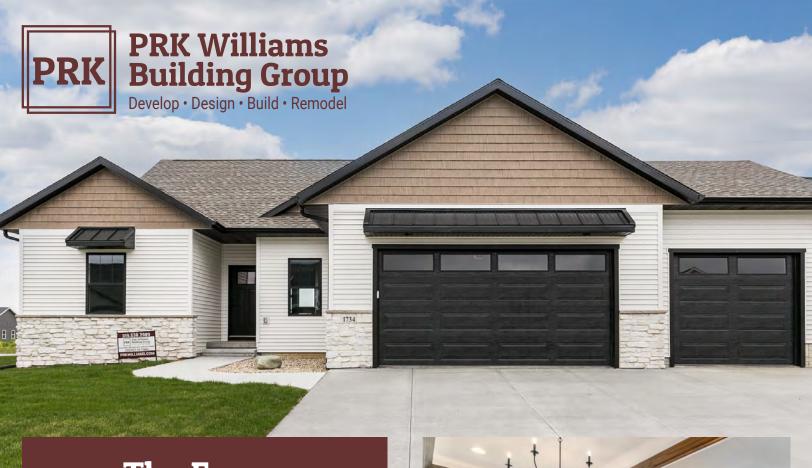

## The Fraser COLLECTION

Main Floor: 1,800 sq. ft. Lower Level: 1,290 sq. ft. finished

- 5 bedrooms
- 3 full baths
- 3 car attached garage
- Home office
- Large kitchen island
- Tray ceilings
- Walk in pantry
- Main level laundry room
- Large rec room on lower level

This spacious, award-winning, single-family home boasts quality craftsmanship and modern design. The collection includes quartz countertops throughout the home, coupled with 10' tray ceilings and a beautiful main level fireplace. In addition, the primary suite includes a large walk-in closet, custom tiled shower and soaking tub. The three car attached garage, with an extra deep third stall, offers ample additional storage. A mid-level walk-out door provides access to a beautiful patio.