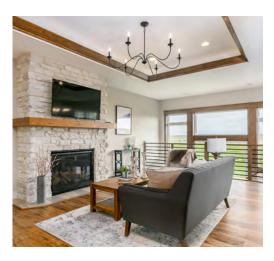

This spacious, award-winning, single-family home boasts quality craftsmanship and modern design. The collection includes quartz countertops throughout the home, coupled with 10' tray ceilings and a beautiful main level fireplace. In addition, the primary suite includes a large walk-in closet, custom tiled shower and soaking tub. The three car attached garage, with an extra deep third stall, offers ample additional storage. A mid-level walk-out door provides access to a beautiful patio.