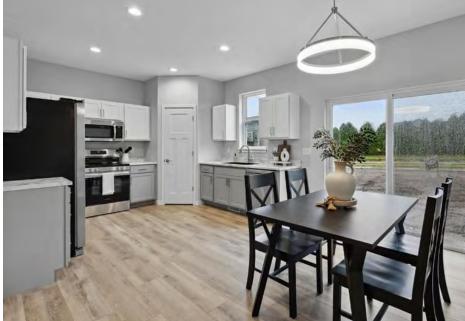

## The Hackberry

COLLECTION

Main Floor: 1,344 sq. ft.

Lower Level: 1,006 sq. ft. unfinished

- 3 bedrooms
- 2 full baths
- 2 car attached garage
- Primary suite with walk in closet
- Pantry
- Eat in kitchen
- Option for addition of two bedrooms, one bath and family room in lower level

Realize your dream of a new construction home at an unmatched value. This beautiful custom home is efficiently designed with an open layout to maximize space. This home offers all the amenities that you desire such as a deck directly off of the dining area, an eat in kitchen, spacious pantry, walk-in primary closet and dedicated laundry room. Thanks to our in house design team, it can easily be customized to meet all of your needs for today and for the future.