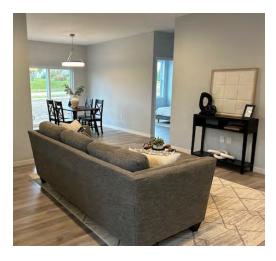

## The Hackberry

COLLECTION

Main Floor: 1,344 sq. ft.

Lower Level: 1,006 sq. ft. unfinished

- 3 bedrooms
- 2 full baths
- 2 car attached garage
- Primary suite with walk in closet
- Pantry
- Eat in kitchen
- Option for addition of two bedrooms, one bath and family room in lower level

Realize your dream of a new construction home at an unmatched value. This beautiful custom home is efficiently designed with an open layout to maximize space. This home offers all the amenities that you desire such as a deck directly off of the dining area, an eat in kitchen, spacious pantry, walk-in primary closet and dedicated laundry room. Thanks to our in house design team, it can easily be customized to meet all of your needs for today and for the future.