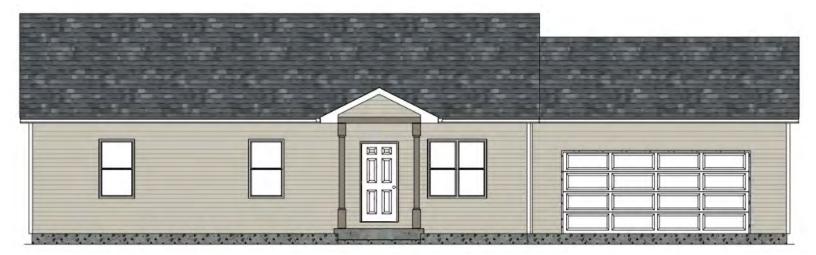

## The Hackberry

COLLECTION

Main Floor: 1,344 sq. ft.

Lower Level: 1,006 sq. ft. unfinished

- 3 bedrooms
- 2 full baths
- 2 car attached garage
- Primary suite with walk in closet
- Pantry
- Eat in kitchen
- Option for addition of two bedrooms, one bath and family room in lower level

Realize your dream of a new construction home at an unmatched value. This beautiful custom home is efficiently designed with an open layout to maximize space. This home offers all the amenities that you desire such as a deck directly off of the dining area, an eat in kitchen, spacious pantry, walk-in primary closet and dedicated laundry room. Thanks to our in house design team, it can easily be customized to meet all of your needs for today and for the future.