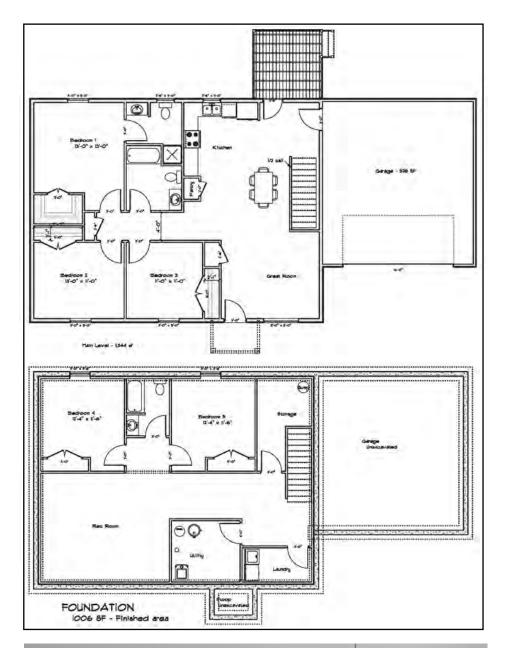

## The Hackberry

COLLECTION

Main Floor: 1,344 sq. ft.

Lower Level: 1,006 sq. ft. unfinished

- 3 bedrooms
- 2 full baths
- 2 car attached garage
- Primary suite with walk in closet
- Pantry
- Eat in kitchen
- Option for addition of two bedrooms, one bath and family room in lower level

Realize your dream of a new construction home at an unmatched value. This beautiful custom home is efficiently designed with an open layout to maximize space. This home offers all the amenities that you desire such as a deck directly off of the dining area, an eat in kitchen, spacious pantry, walk-in primary closet and dedicated laundry room. Thanks to our in house design team, it can easily be customized to meet all of your needs for today and for the future.