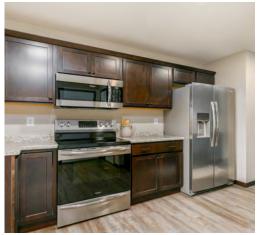

This home is a warm and welcoming ranch with five bedrooms, three full baths and a two car attached garage. The entryway opens to a comfortable living room and an open kitchen with stainless steel appliances. The primary bedroom features a full bath and a walk-in closet. The lower level boasts an oversized family room with plenty of additional storage space.