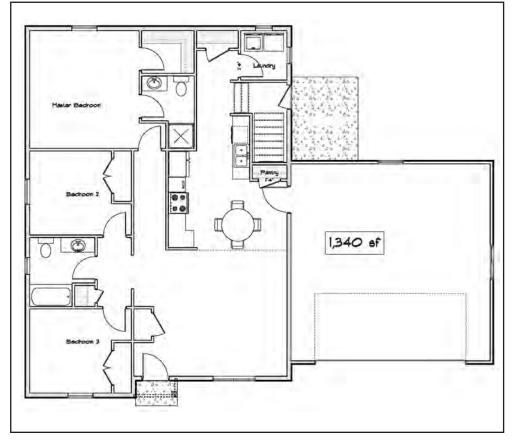

## Main Floor: 1,340 sq. ft. Lower Level: 990 sq. ft. finished

- 5 bedrooms
- 3 full baths
- 2 car attached garage
- Primary suite with walk-in closet
- Pantry
- Eat in kitchen
- Main level laundry room
- Large rec room on lower level

This home is a warm and welcoming ranch with five bedrooms, three full baths and a two car attached garage. The entryway opens to a comfortable living room and an open kitchen with stainless steel appliances. The primary bedroom features a full bath and a walk-in closet. The lower level boasts an oversized family room with plenty of additional storage space.