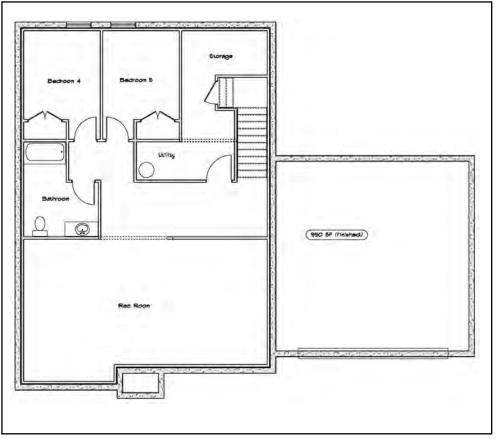

## Main Floor: 1,340 sq. ft. Lower Level: 990 sq. ft. finished

- 5 bedrooms
- 3 full baths
- 2 car attached garage
- Primary suite with walk-in closet
- Pantry
- Eat in kitchen
- Main level laundry room
- Large rec room on lower level

This home is a warm and welcoming ranch with five bedrooms, three full baths and a two car attached garage. The entryway opens to a comfortable living room and an open kitchen with stainless steel appliances. The primary bedroom features a full bath and a walk-in closet. The lower level boasts an oversized family room with plenty of additional storage space.