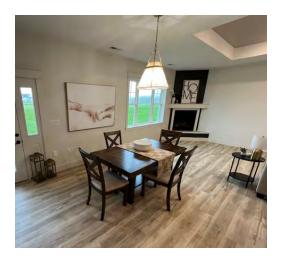

## Main Floor: 2,690 sq. ft.

- 4 bedrooms
- 2.5 baths
- 3 car attached garage
- Home office
- Covered front porch
- Wide doorways and hallways
- Hard surface flooring
- Zero entry
- Sanitation / storm room

This home design features considerations for safety and aging in place, including wide hallways, spacious bathrooms, wide doors, a storm shelter and no steps. It also allows for numerous upgrades to provide for a healthy living environment. The exterior of the home is primarily maintenance free, including vinyl siding and stone and concrete patio. The interior has spacious living areas with wide doors and hallways. Finishing touches include an upgraded trim package, high quality cabinets and guartz countertops throughout. The floor plan can also be easily customized to a ranch style with a basement by our in-house design team.