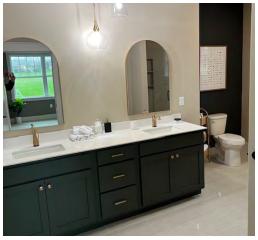

This home design features considerations for safety and aging in place, including wide hallways, spacious bathrooms, wide doors, a storm shelter and no steps. It also allows for numerous upgrades to provide for a healthy living environment. The exterior of the home is primarily maintenance free, including vinyl siding and stone and concrete patio. The interior has spacious living areas with wide doors and hallways. Finishing touches include an upgraded trim package, high quality cabinets and guartz countertops throughout. The floor plan can also be easily customized to a ranch style with a basement by our in-house design team.