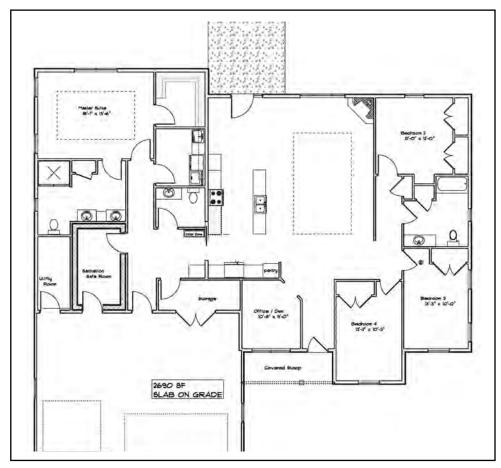

## Main Floor: 2,690 sq. ft.

- 4 bedrooms
- 2.5 baths
- 3 car attached garage
- Home office
- Covered front porch
- Wide doorways and hallways
- Hard surface flooring
- Zero entry
- Sanitation / storm room

This home design features considerations for safety and aging in place, including wide hallways, spacious bathrooms, wide doors, a storm shelter and no steps. It also allows for numerous upgrades to provide for a healthy living environment. The exterior of the home is primarily maintenance free, including vinyl siding and stone and concrete patio. The interior has spacious living areas with wide doors and hallways. Finishing touches include an upgraded trim package, high quality cabinets and guartz countertops throughout. The floor plan can also be easily customized to a ranch style with a basement by our in-house design team.