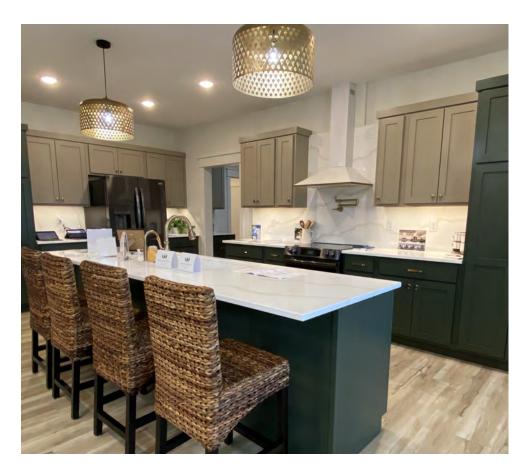

## Main Floor: 2,690 sq. ft.

- 4 bedrooms
- 2.5 baths
- 3 car attached garage
- Home office
- Covered front porch
- Wide doorways and hallways
- Hard surface flooring
- Zero entry
- Sanitation / storm room

This home design features considerations for safety and aging in place, including wide hallways, spacious bathrooms, wide doors, a storm shelter and no steps. It also allows for numerous upgrades to provide for a healthy living environment. The exterior of the home is primarily maintenance free, including vinyl siding and stone and concrete patio. The interior has spacious living areas with wide doors and hallways. Finishing touches include an upgraded trim package, high quality cabinets and guartz countertops throughout. The floor plan can also be easily customized to a ranch style with a basement by our in-house design team.