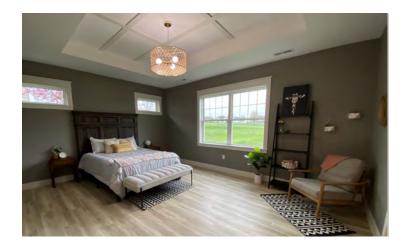

## Main Floor: 2,690 sq. ft.

- 4 bedrooms
- 2.5 baths
- 3 car attached garage
- Home office
- Covered front porch
- Wide doorways and hallways
- Hard surface flooring
- Zero entry
- Sanitation / storm room

This home design features considerations for safety and aging in place, including wide hallways, spacious bathrooms, wide doors, a storm shelter and no steps. It also allows for numerous upgrades to provide for a healthy living environment. The exterior of the home is primarily maintenance free, including vinyl siding and stone and concrete patio. The interior has spacious living areas with wide doors and hallways. Finishing touches include an upgraded trim package, high quality cabinets and guartz countertops throughout. The floor plan can also be easily customized to a ranch style with a basement by our in-house design team.