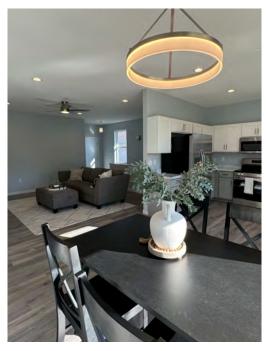

This beautiful home is an open concept ranch design with three bedrooms, two full baths, and a two car attached garage. The entryway opens to a comfortable living room and an open kitchen with all stainless steel appliances provided for you. The primary bedroom features a full bath and a walk-in closet.