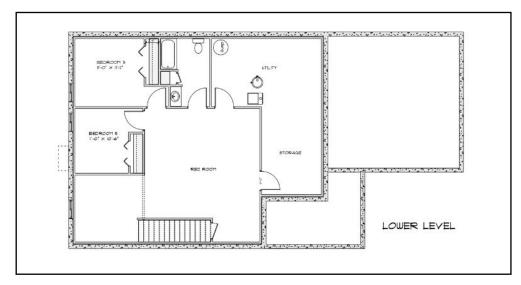

An unfinished basement provides the homeowner the ability to customize the space to fit their personal needs. The lower level has plumbing stubbed for an additional bathroom and could offer an additional living area, more bedrooms, an office, a gym, a home theater or any combination of uses. It is yours to decide when the time is right.

Main Floor

Lower Level

- **(** (319) 538-2989
- ≥ Info@PRKWilliams.com
- PRKWilliams.com