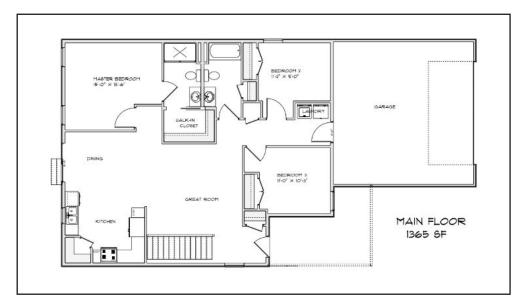

## The Maple

COLLECTION

Main Floor: 1,365 sq. ft. Lower Level: 930 sq. ft. unfinished

- 3 bedrooms
- 2 full baths
- 2 car attached garage
- Open floor plan
- Primary suite with walk-in closet
- Main level laundry
- Walk in pantry
- Eat in kitchen
- Stone and vinyl siding

This beautiful home is an open concept ranch design with three bedrooms, two full baths, and a two car attached garage. The entryway opens to a comfortable living room and an open kitchen with all stainless steel appliances provided for you. The primary bedroom features a full bath and a walk-in closet.

Main Floor

Lower Level

- **(** (319) 538-2989
- ≥ Info@PRKWilliams.com
- PRKWilliams.com