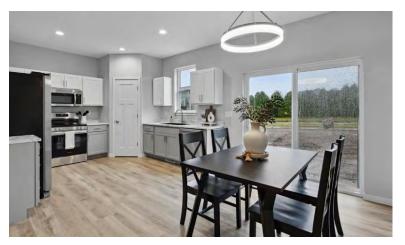

This beautiful home is an open concept ranch design with three bedrooms, two full baths, and a two car attached garage. The entryway opens to a comfortable living room and an open kitchen with all stainless steel appliances provided for you. The primary bedroom features a full bath and a walk-in closet.