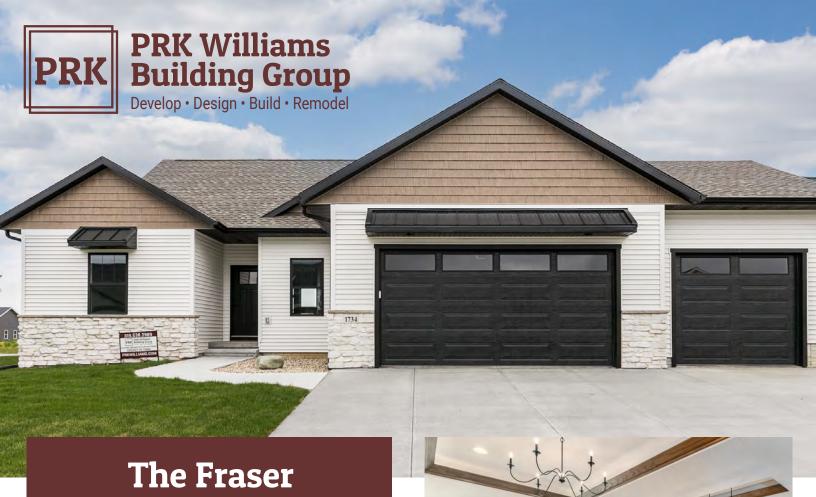

COLLECTION

Main Floor: 1,800 sq. ft. Lower Level: 1,290 sq. ft.

5 bedrooms

3 full baths

3 car attached garage

Quartz kitchen countertops

Beautiful fireplace on main floor

Finished lower level

Large rec room on lower level

This spacious, award-winning, single-family home boasts quality craftsmanship and modern design. The collection includes quartz countertops throughout the home, coupled with 10' tray ceilings and a beautiful main level fireplace. In addition, the main suite includes a large walk-in closet, custom tiled shower and soaking tub. The three-car attached garage, with an extra deep third stall, offers ample additional storage. A mid-level walk-out door provides access to a beautiful patio.