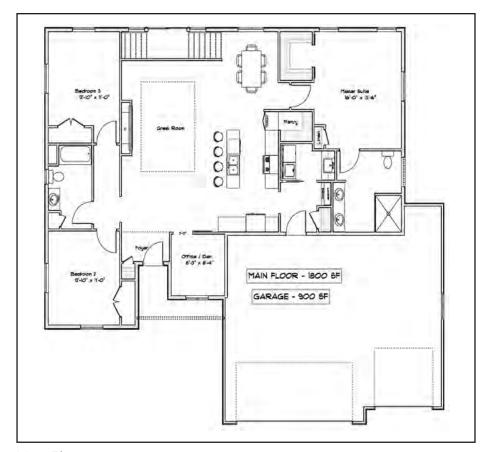

COLLECTION

Main Floor: 1,800 sq. ft. Lower Level: 1,290 sq. ft.

5 bedrooms

3 full baths

3 car attached garage

Quartz kitchen countertops

Beautiful fireplace on main floor

Finished lower level

Main Floor

Lower Level

- **(** (319) 538-2959
- prkwilliams.com
- info@prkwilliams.com