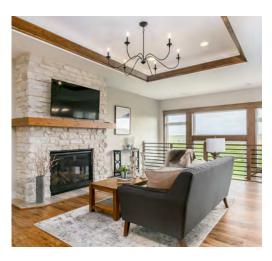

Large rec room on lower level

This spacious, award-winning, single-family home boasts quality craftsmanship and modern design. The collection includes quartz countertops throughout the home, coupled with 10' tray ceilings and a beautiful main level fireplace. In addition, the main suite includes a large walk-in closet, custom tiled shower and soaking tub. The three-car attached garage, with an extra deep third stall, offers ample additional storage. A mid-level walk-out door provides access to a beautiful patio.