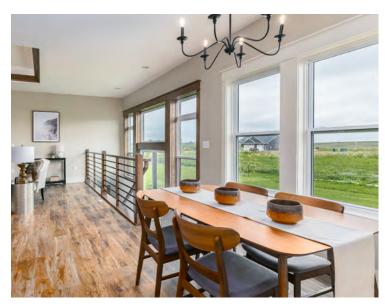

COLLECTION

Main Floor: 1,800 sq. ft. Lower Level: 1,290 sq. ft.

5 bedrooms

3 full baths

3 car attached garage

Quartz kitchen countertops

Beautiful fireplace on main floor

Finished lower level

Large rec room on lower level

This spacious, award-winning, single-family home boasts quality craftsmanship and modern design. The collection includes quartz countertops throughout the home, coupled with 10' tray ceilings and a beautiful main level fireplace. In addition, the main suite includes a large walk-in closet, custom tiled shower and soaking tub. The three-car attached garage, with an extra deep third stall, offers ample additional storage. A mid-level walk-out door provides access to a beautiful patio.