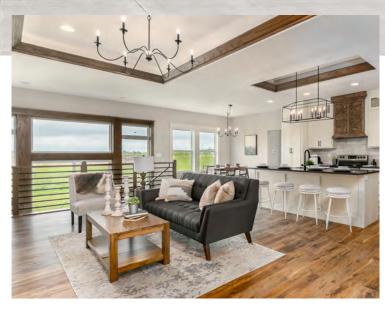

COLLECTION

Main Floor: 1,800 sq. ft. Lower Level: 1,290 sq. ft.

5 bedrooms

3 full baths

3 car attached garage

Quartz kitchen countertops

Beautiful fireplace on main floor

Finished lower level

Large rec room on lower level

This spacious, award-winning, single-family home boasts quality craftsmanship and modern design. The collection includes quartz countertops throughout the home, coupled with 10' tray ceilings and a beautiful main level fireplace. In addition, the main suite includes a large walk-in closet, custom tiled shower and soaking tub. The three-car attached garage, with an extra deep third stall, offers ample additional storage. A mid-level walk-out door provides access to a beautiful patio.