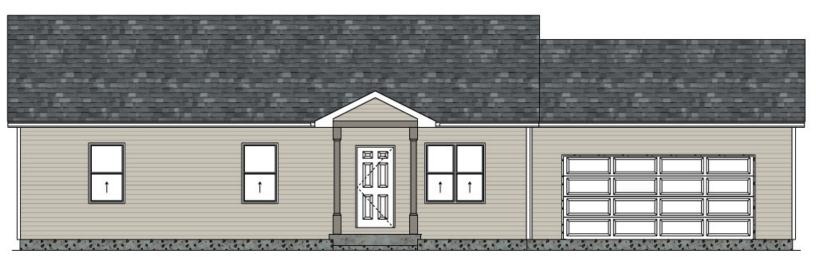

## The Hackberry

## Main Floor: 1,344 sq. ft.

- 3 bedrooms
- 2 full baths
- 2 car attached garage
- Primary suite with walk in closet
- Option for addition of two bedrooms, one bath and family room in lower level

Realize your dream of a new construction home at an unmatched value. This beautiful custom home is efficiently designed with an open layout to maximize space. This home offers all the amenities that you desire such as a deck directly off of the dining area, an eat in kitchen, spacious pantry, walk-in primary closet and dedicated laundry room. Thanks to our in house design team, it can easily be customized to meet all of your needs for today and for the future. At PRK Williams Building Group we strongly believe in the importance of breathing only the healthiest air in your home. All our homes are equipped with a proprietary whole home air purification system using premier ionization technology that treats the air in your entire home 24/7 to actively reduce exposure to: