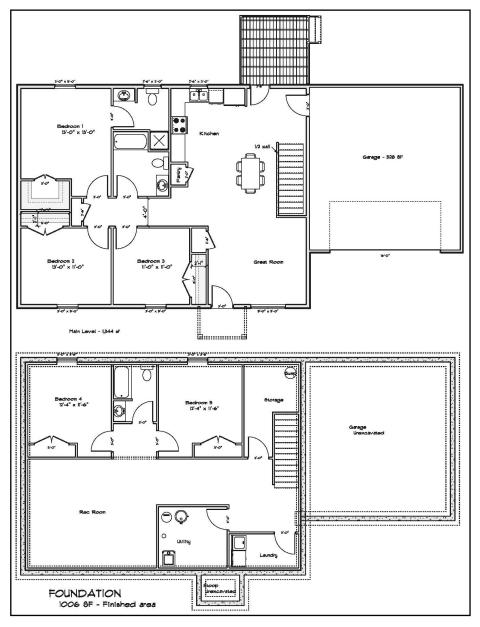

## Main Floor: 1,344 sq. ft.

- 3 bedrooms
- 2 full baths
- 2 car attached garage
- Primary suite with walk in closet
- Option for addition of two bedrooms, one bath and family room in lower level

Realize your dream of a new construction home at an unmatched value. This beautiful custom home is efficiently designed with an open layout to maximize space. This home offers all the amenities that you desire such as a deck directly off of the dining area, an eat in kitchen, spacious pantry, walk-in primary closet and dedicated laundry room. Thanks to our in house design team, it can easily be customized to meet all of your needs for today and for the future. At PRK Williams Building Group we strongly believe in the importance of breathing only the healthiest air in your home. All our homes are equipped with a proprietary whole home air purification system using premier ionization technology that treats the air in your entire home 24/7 to actively reduce exposure to: