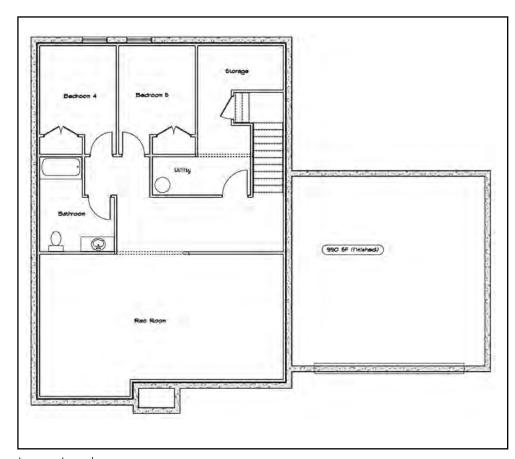

## The Hawthorne

COLLECTION

Main Floor: 1,340 sq. ft. Lower Level: 990 sq. ft.

5 bedrooms
3 full baths
2 car attached garage
Master suite with walk-in closet
Large rec room on lower level
Walk-out door to patio
Plenty of storage

Main Floor

Lower Level

**(** (319) 538-2959

prkwilliams.com

info@prkwilliams.com