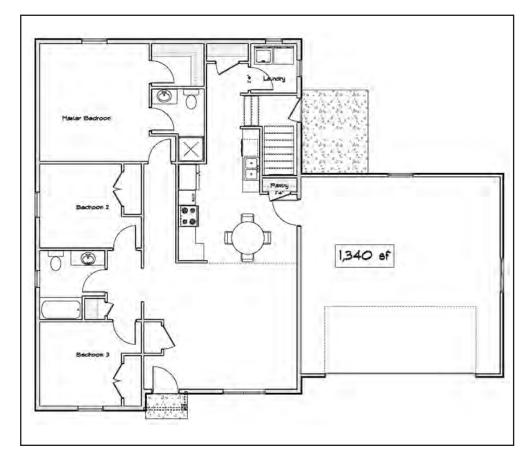

## The Hawthorne

COLLECTION

Main Floor: 1,340 sq. ft. Lower Level: 990 sq. ft.

5 bedrooms
3 full baths
2 car attached garage
Master suite with walk-in closet
Large rec room on lower level
Walk-out door to patio
Plenty of storage

Main Floor

Lower Level

**(** (319) 538-2959

prkwilliams.com

info@prkwilliams.com