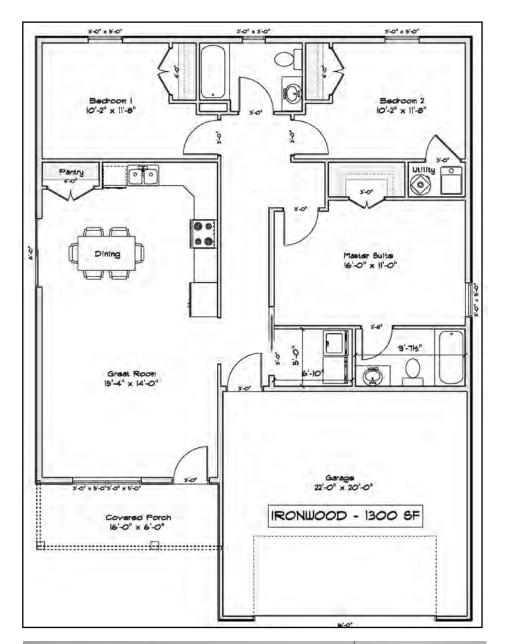

## The Ironwood

COLLECTION

Main Floor: 1,300 sq. ft.

- 3 bedrooms
- 2 full baths
- 2 car attached garage
- Spacious covered porch
- Zero entry / single level living

The convenience and ease of zero entry, single level living will allow your new dream home to be your forever home without compromising beauty, function or finishes. This home offers all the amenities that you desire such as walk out patio off of the dining area, a spacious covered front porch, large pantry, walk-in primary closet and a full laundry room. This efficient design offers three full bedrooms so you won't have to compromise living space for single level living. This beautiful new home is designed to be a zero entry, single level home, but thanks to our in-house design team, it can easily be customized to a ranch style with a basement if your lifestyle requires additional space either today or in the future.