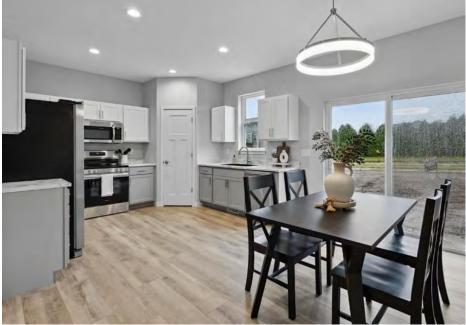

## The Ironwood

COLLECTION

Main Floor: 1,300 sq. ft.

- 3 bedrooms
- 2 full baths
- 2 car attached garage
- Spacious covered porch
- Zero entry / single level living

The convenience and ease of zero entry, single level living will allow your new dream home to be your forever home without compromising beauty, function or finishes. This home offers all the amenities that you desire such as walk out patio off of the dining area, a spacious covered front porch, large pantry, walk-in primary closet and a full laundry room. This efficient design offers three full bedrooms so you won't have to compromise living space for single level living. This beautiful new home is designed to be a zero entry, single level home, but thanks to our in-house design team, it can easily be customized to a ranch style with a basement if your lifestyle requires additional space either today or in the future.