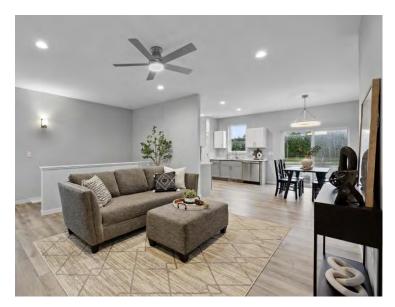

## The Ironwood

COLLECTION

Main Floor: 1,300 sq. ft.

- 3 bedrooms
- 2 full baths
- 2 car attached garage
- Spacious covered porch
- Zero entry / single level living

The convenience and ease of zero entry, single level living will allow your new dream home to be your forever home without compromising beauty, function or finishes. This home offers all the amenities that you desire such as walk out patio off of the dining area, a spacious covered front porch, large pantry, walk-in primary closet and a full laundry room. This efficient design offers three full bedrooms so you won't have to compromise living space for single level living. This beautiful new home is designed to be a zero entry, single level home, but thanks to our in-house design team, it can easily be customized to a ranch style with a basement if your lifestyle requires additional space either today or in the future.