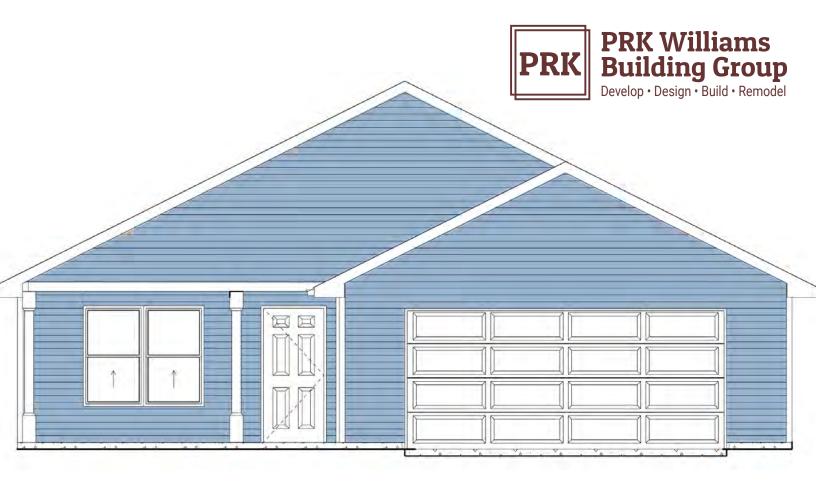

## The Ironwood

COLLECTION

Main Floor: 1,300 sq. ft.

- 3 bedrooms
- 2 full baths
- 2 car attached garage
- Spacious covered porch
- Zero entry / single level living

The convenience and ease of zero entry, single level living will allow your new dream home to be your forever home without compromising beauty, function or finishes. This home offers all the amenities that you desire such as walk out patio off of the dining area, a spacious covered front porch, large pantry, walk-in primary closet and a full laundry room. This efficient design offers three full bedrooms so you won't have to compromise living space for single level living. This beautiful new home is designed to be a zero entry, single level home, but thanks to our in-house design team, it can easily be customized to a ranch style with a basement if your lifestyle requires additional space either today or in the future.