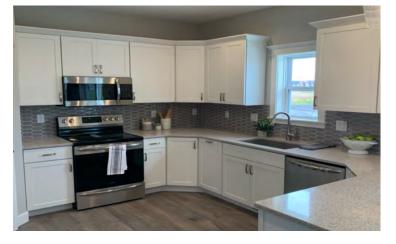

This beautiful ranch home boasts an open floor plan with numerous custom features, including a fireplace, lockers/built-ins and a large master suite. On the lower level, you'll find 1,250 square feet of finished space with tons of storage. The home also features a spacious kitchen with high-end cabinetry and quartz countertops. Custom tray/coffered ceiling details give the space a high-end feel. A large composite deck provides a great view on any property.