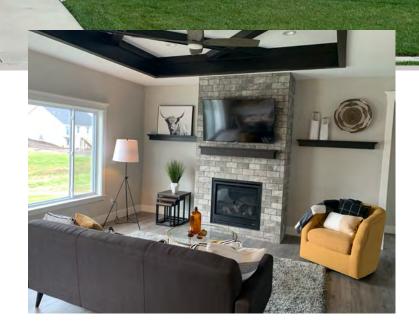

This beautiful ranch home boasts an open floor plan with numerous custom features, including a fireplace, lockers/built-ins and a large master suite. On the lower level, you'll find 1,250 square feet of finished space with tons of storage. The home also features a spacious kitchen with high-end cabinetry and quartz countertops. Custom tray/coffered ceiling details give the space a high-end feel. A large composite deck provides a great view on any property.