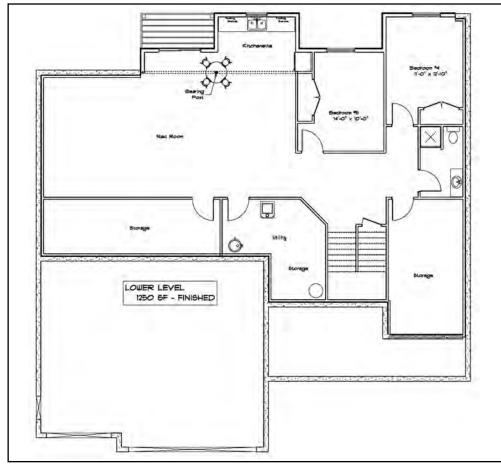

## The Chestnut

COLLECTION

Main Floor: 2,100 sq. ft. Lower Level: 1,250 sq. ft. finished

- 5 bedrooms
- 3 full baths
- 3 car attached garage
- Open floor plan
- Large kitchen island
- Walk in pantry
- Main level laundry room
- Home office
- Tray/coffered ceiling
- Extra wide staircase and hallways

Main Floor

Lower Level

- **(** (319) 538-2989
- ✓ Info@PRKWilliams.com
- PRKWilliams.com