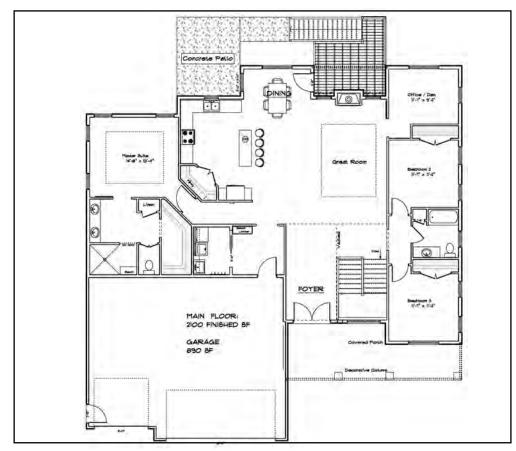

## The Chestnut

COLLECTION

Main Floor: 2,100 sq. ft. Lower Level: 1,250 sq. ft. finished

- 5 bedrooms
- 3 full baths
- 3 car attached garage
- Open floor plan
- Large kitchen island
- Walk in pantry
- Main level laundry room
- Home office
- Tray/coffered ceiling
- Extra wide staircase and hallways

Main Floor

Lower Level

- **(** (319) 538-2989
- ✓ Info@PRKWilliams.com
- PRKWilliams.com