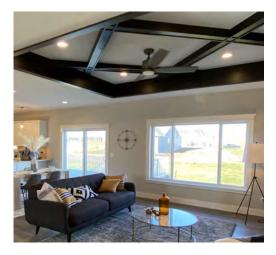

This beautiful ranch home boasts an open floor plan with numerous custom features, including a fireplace, lockers/built-ins and a large master suite. On the lower level, you'll find 1,250 square feet of finished space with tons of storage. The home also features a spacious kitchen with high-end cabinetry and quartz countertops. Custom tray/coffered ceiling details give the space a high-end feel. A large composite deck provides a great view on any property.